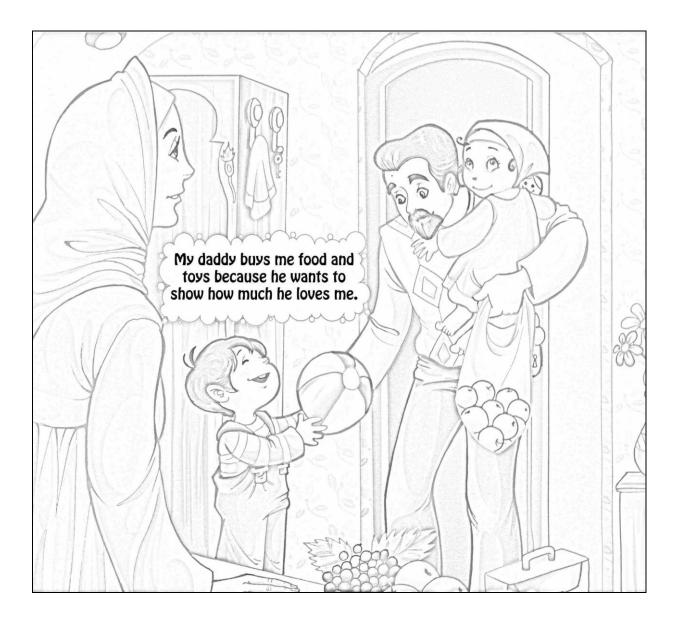

## ALLAH BS THE CREATOR OF EVERYTHANG

#### <u>A Poem to Memorize</u>

Whatever you see, wherever you go,

Make glasses with fingers, stamp your feet.

Was made by Allah be sure to know.

Make a big round circle with your arms, shout Allah

#### The sun by day, the moon at night,

Make circle with your thumb and 1st finger, sleep.

The shining stars, three kinds of light.

Fingers and thumb together, 3 fingers.

#### Plants, flowers, trees so tall,

Hand little way away from floor, higher and higher still.

#### Boys, girls, animals in all.

Point to boy/themselves, point to girl/themselves, on all four

#### Whatever you see, wherever you go.

Same as before.

#### Was made by Allah be sure to know.

Same as before.

#### Lesson 4 Allah's Colour



#### Lesson 4 Allah's Colour











### Lesson 7 The Good Go to Jannah



We should always pray to Allah to keep our feet steady on the Right Path that leads to Jannah. In the picture below, one of the roads leads to Jannah and the other to Jahannam. Which will you take? Your feet must be very steady. Cut out the feet shapes from below and stick them on the road you want to go on! Write on the road signs, the actions that lead to Jannahand those that lead to Jahannam.