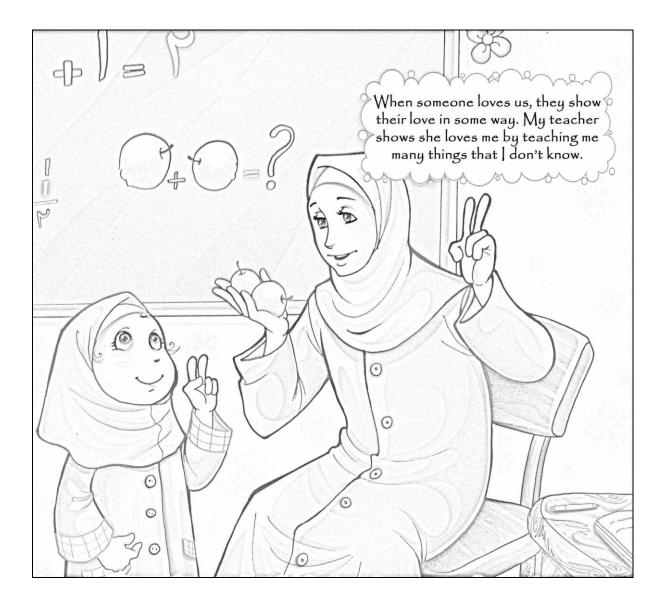

## ALLAH BS THE CREATOR OF EVERYTHANG

#### <u>A Poem to Memorize</u>

Whatever you see, wherever you go,

Make glasses with fingers, stamp your feet.

Was made by Allah be sure to know.

Make a big round circle with your arms, shout Allah

#### The sun by day, the moon at night,

Make circle with your thumb and 1st finger, sleep.

The shining stars, three kinds of light.

Fingers and thumb together, 3 fingers.

#### Plants, flowers, trees so tall,

Hand little way away from floor, higher and higher still.

#### Boys, girls, animals in all.

Point to boy/themselves, point to girl/themselves, on all four

#### Whatever you see, wherever you go.

Same as before.

#### Was made by Allah be sure to know.

Same as before.

#### Lesson 4 Allah's Colour



#### Lesson 4 Allah's Colour











### Lesson 7 The Good Go to Jannah



We should always pray to Allah to keep our feet steady on the Right Path that leads to Jannah. In the picture below, one of the roads leads to Jannah and the other to Jahannam. Which will you take? Your feet must be very steady. Cut out the feet shapes from below and stick them on the road you want to go on! Write on the road signs, the actions that lead to Jannahand those that lead to Jahannam.