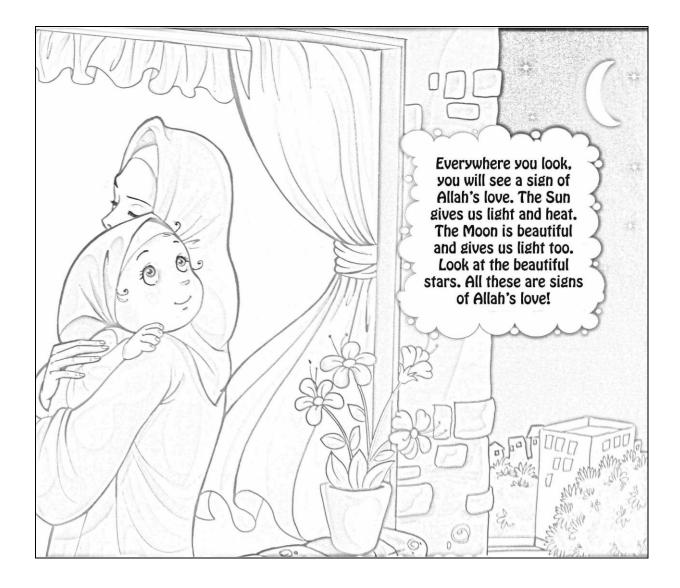

## ALLAH BS THE CREATOR OF EVERYTHANG

#### <u>A Poem to Memorize</u>

Whatever you see, wherever you go,

Make glasses with fingers, stamp your feet.

Was made by Allah be sure to know.

Make a big round circle with your arms, shout Allah

#### The sun by day, the moon at night,

Make circle with your thumb and 1st finger, sleep.

The shining stars, three kinds of light.

Fingers and thumb together, 3 fingers.

#### Plants, flowers, trees so tall,

Hand little way away from floor, higher and higher still.

#### Boys, girls, animals in all.

Point to boy/themselves, point to girl/themselves, on all four

#### Whatever you see, wherever you go.

Same as before.

#### Was made by Allah be sure to know.

Same as before.

#### Lesson 4 Allah's Colour



#### Lesson 4 Allah's Colour











### Lesson 7 The Good Go to Jannah



We should always pray to Allah to keep our feet steady on the Right Path that leads to Jannah. In the picture below, one of the roads leads to Jannah and the other to Jahannam. Which will you take? Your feet must be very steady. Cut out the feet shapes from below and stick them on the road you want to go on! Write on the road signs, the actions that lead to Jannahand those that lead to Jahannam.