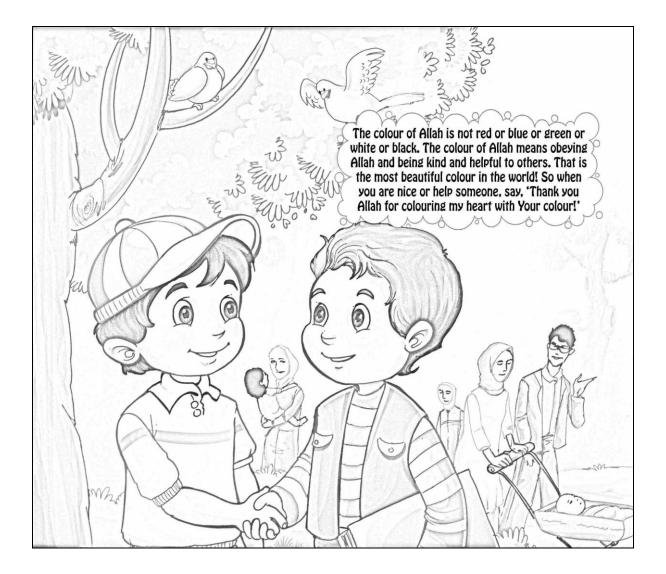

d.







## ALLAH BS THE CREATOR OF EVERYTHANG

#### <u>A Poem to Memorize</u>

Whatever you see, wherever you go,

Make glasses with fingers, stamp your feet.

Was made by Allah be sure to know.

Make a big round circle with your arms, shout Allah

#### The sun by day, the moon at night,

Make circle with your thumb and 1st finger, sleep.

The shining stars, three kinds of light.

Fingers and thumb together, 3 fingers.

#### Plants, flowers, trees so tall,

Hand little way away from floor, higher and higher still.

#### Boys, girls, animals in all.

Point to boy/themselves, point to girl/themselves, on all four

#### Whatever you see, wherever you go.

Same as before.

#### Was made by Allah be sure to know.

Same as before.

#### Lesson 4 Allah's Colour



#### Lesson 4 Allah's Colour











### Lesson 7 The Good Go to Jannah



We should always pray to Allah to keep our feet steady on the Right Path that leads to Jannah. In the picture below, one of the roads leads to Jannah and the other to Jahannam. Which will you take? Your feet must be very steady. Cut out the feet shapes from below and stick them on the road you want to go on! Write on the road signs, the actions that lead to Jannahand those that lead to Jahannam.