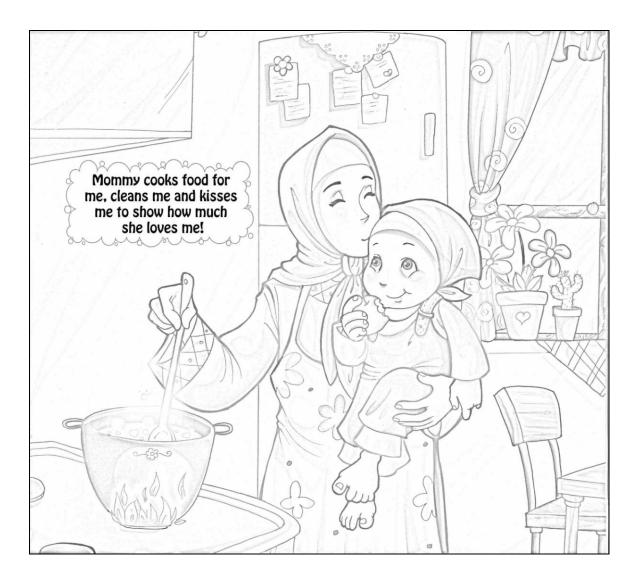

## ALLAH BS THE CREATOR OF EVERYTHANG

#### <u>A Poem to Memorize</u>

Whatever you see, wherever you go,

Make glasses with fingers, stamp your feet.

Was made by Allah be sure to know.

Make a big round circle with your arms, shout Allah

#### The sun by day, the moon at night,

Make circle with your thumb and 1st finger, sleep.

The shining stars, three kinds of light.

Fingers and thumb together, 3 fingers.

#### Plants, flowers, trees so tall,

Hand little way away from floor, higher and higher still.

#### Boys, girls, animals in all.

Point to boy/themselves, point to girl/themselves, on all four

#### Whatever you see, wherever you go.

Same as before.

#### Was made by Allah be sure to know.

Same as before.

#### Lesson 4 Allah's Colour



#### Lesson 4 Allah's Colour











### Lesson 7 The Good Go to Jannah



We should always pray to Allah to keep our feet steady on the Right Path that leads to Jannah. In the picture below, one of the roads leads to Jannah and the other to Jahannam. Which will you take? Your feet must be very steady. Cut out the feet shapes from below and stick them on the road you want to go on! Write on the road signs, the actions that lead to Jannahand those that lead to Jahannam.