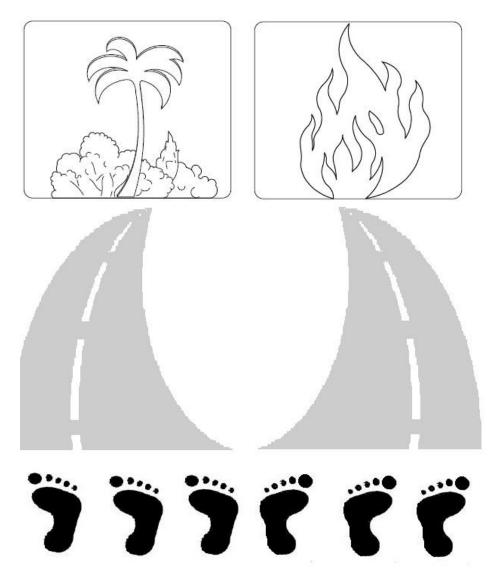

### Lesson 7 The Good Go to Jannah

We should always pray to Allah to keep our feet steady on the Right Path that leads to Jannah. In the picture below, one of the roads leads to Jannah and the other to Jahannam. Which will you take? Your feet must be very steady. Cut out the feet shapes from below and stick them on the road you want to go on! Write on the road signs, the actions that lead to Jannahand those that lead to Jahannam.