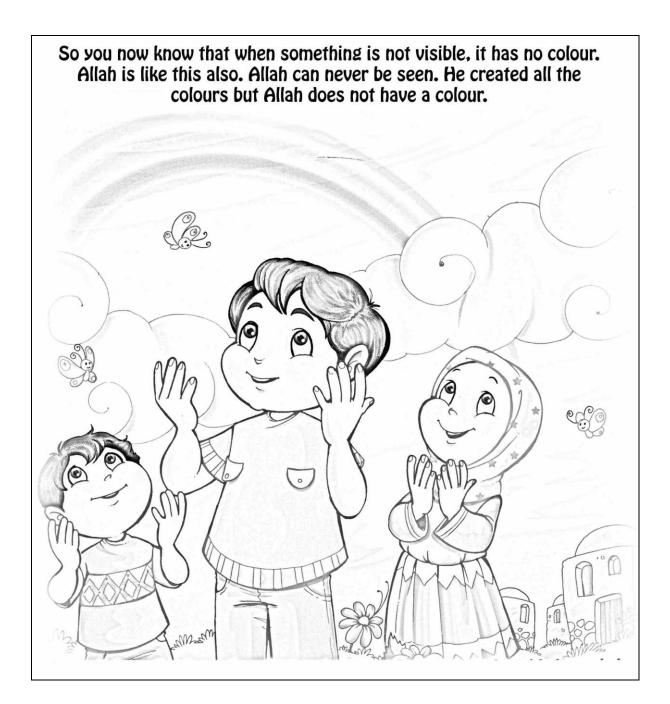

this page that Allah has created.







## ALLAH BS THE CREATOR OF EVERYTHANG

#### <u>A Poem to Memorize</u>

Whatever you see, wherever you go,

Make glasses with fingers, stamp your feet.

Was made by Allah be sure to know.

Make a big round circle with your arms, shout Allah

#### The sun by day, the moon at night,

Make circle with your thumb and 1st finger, sleep.

The shining stars, three kinds of light.

Fingers and thumb together, 3 fingers.

#### Plants, flowers, trees so tall,

Hand little way away from floor, higher and higher still.

#### Boys, girls, animals in all.

Point to boy/themselves, point to girl/themselves, on all four

#### Whatever you see, wherever you go.

Same as before.

#### Was made by Allah be sure to know.

Same as before.

#### Lesson 4 Allah's Colour



#### Lesson 4 Allah's Colour











### Lesson 7 The Good Go to Jannah



We should always pray to Allah to keep our feet steady on the Right Path that leads to Jannah. In the picture below, one of the roads leads to Jannah and the other to Jahannam. Which will you take? Your feet must be very steady. Cut out the feet shapes from below and stick them on the road you want to go on! Write on the road signs, the actions that lead to Jannahand those that lead to Jahannam.